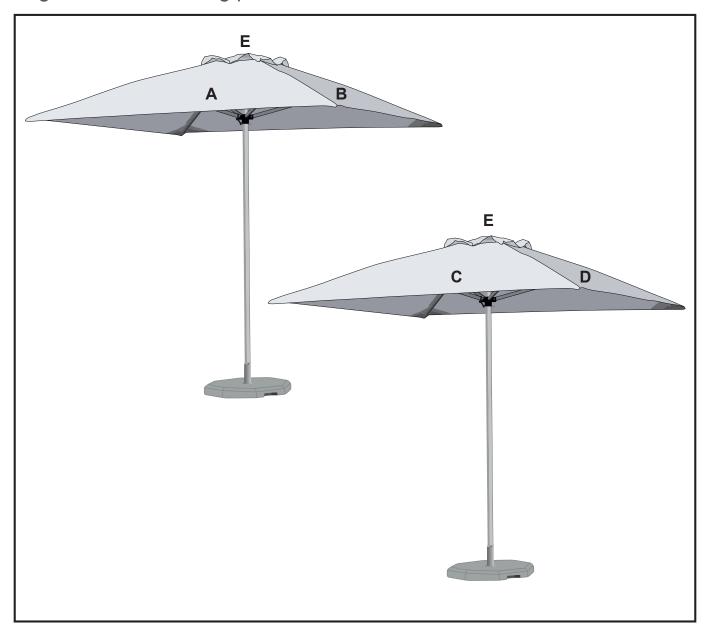

## **Branding Options:**

Size: Position: A - B - C - D Position: E

Size: 2214mm wide x 1055mm high Size: 621mm wide x 620mm high